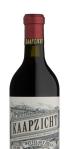

# KAAPZICHT

## **BOTTELARY HILLS RED**

"Merlot-driven followed by Cabernet Sauvignon and Shriaz plus small quantities of Cabernet Franc and Petit Verdot. Red and black berries, some leafiness, earth and oak spice. Flavourful and just very likable." – Christain Eedes