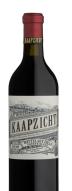

# KAAPZICHT

## **BOTTELARY HILLS RED**

"Merlot-driven followed by Cabernet Sauvignon and Shriaz plus small quantities of Cabernet Franc and Petit Verdot. Red and black berries, some leafiness, earth and oak spice. Flavourful and just very likable." – Christain Eedes