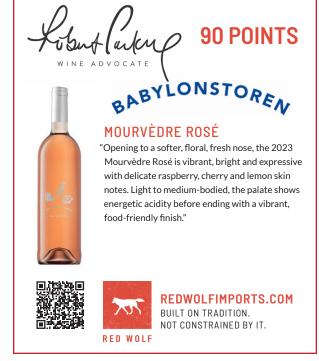

## MOURVÈDRE ROSÉ

"Opening to a softer, floral, fresh nose, the 2023 Mourvèdre Rosé is vibrant, bright and expressive with delicate raspberry, cherry and lemon skin notes. Light to medium-bodied, the palate shows energetic acidity before ending with a vibrant, food-friendly finish."

REDWOLFIMPORTS.COM

BUILT ON TRADITION. NOT CONSTRAINED BY IT.

RED WOLF

RED WOLF

BUILT ON TRADITION.

NOT CONSTRAINED BY IT.