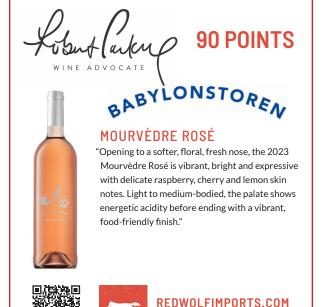

## MOURVÈDRE ROSÉ

"Opening to a softer, floral, fresh nose, the 2023 Mourvèdre Rosé is vibrant, bright and expressive with delicate raspberry, cherry and lemon skin notes. Light to medium-bodied, the palate shows energetic acidity before ending with a vibrant, food-friendly finish."

REDWOLFIMPORTS.COM

BUILT ON TRADITION.
NOT CONSTRAINED BY IT.

RED WOLF

MOURVÈDRE ROSÉ
"Opening to a softer, floral, fresh nose, the 2023
Mourvèdre Rosé is vibrant, bright and expressive

with delicate raspberry, cherry and lemon skin notes. Light to medium-bodied, the palate shows energetic acidity before ending with a vibrant, food-friendly finish."